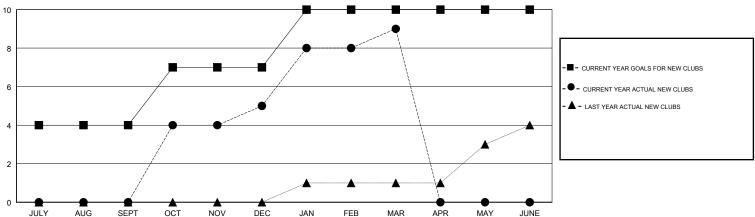

## LOCATION INDIA

**GMT CA** 

| Clubs  RESULTS FOR 2017-2018 |   |   |   | Members  RESULTS FOR 2017-2018 |     |     |     |
|------------------------------|---|---|---|--------------------------------|-----|-----|-----|
|                              |   |   |   |                                |     |     |     |
| JULY/AUG/SEPT                | 4 | 0 | 0 | JULY/AUG/SEPT                  | 180 | 148 | 157 |
| OCT/NOV/DEC                  | 3 | 5 | 1 | OCT/NOV/DEC                    | 140 | 179 | 45  |
| JAN/FEB/MAR                  | 3 | 4 | 0 | JAN/FEB/MAR                    | 135 | 251 | 31  |
| APR/MAY/JUNE                 | 0 | 0 | 0 | APR/MAY/JUNE                   | 25  | 0   | 0   |

## GOALS AND ACTUAL MEMBERS CUMULATIVE

| DROPPED CLUBS: 1 |     |
|------------------|-----|
| DROPPED MEMBERS  |     |
| DECEASED         | 14  |
| CLUB CANCELLED   | 8   |
| OTHER            | 211 |
| TOTAL            | 233 |