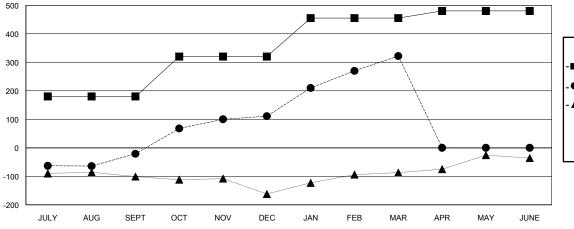

## LOCATION INDIA

**GMT CA** 

| Clubs  RESULTS FOR 2017-2018 |   |   |   | Members  RESULTS FOR 2017-2018 |     |     |     |
|------------------------------|---|---|---|--------------------------------|-----|-----|-----|
|                              |   |   |   |                                |     |     |     |
| JULY/AUG/SEPT                | 4 | 0 | 0 | JULY/AUG/SEPT                  | 180 | 148 | 157 |
| OCT/NOV/DEC                  | 3 | 5 | 1 | OCT/NOV/DEC                    | 140 | 179 | 45  |
| JAN/FEB/MAR                  | 3 | 4 | 0 | JAN/FEB/MAR                    | 135 | 251 | 31  |
| APR/MAY/JUNE                 | 0 | 0 | 0 | APR/MAY/JUNE                   | 25  | 0   | 0   |

## GOALS AND ACTUAL MEMBERS CUMULATIVE

| DROPPED CLUBS: 1 |     |
|------------------|-----|
| DROPPED MEMBERS  |     |
| DECEASED         | 14  |
| CLUB CANCELLED   | 8   |
| OTHER            | 211 |
| TOTAL            | 233 |